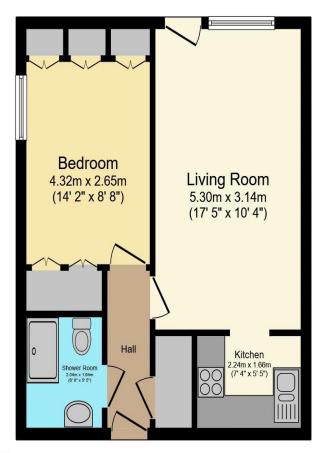

# Visit us at retirementhomesearch.co.uk

Total floor area 43.2 sq.m. (465 sq.ft.) approx

This floor plan is for illustrative purposes only. It is not drawn to scale. Any measurements, floor areas (including any total floor area), openings and orientation are approximate. No details are guaranteed, they cannot be relied upon for any purpose and they do not form part of any agreement. No liability is taken for any error, omission or misstatement. A party must rely upon its own inspection(s). Powered by www.focalagent.com